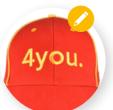

## CAPS

Complete your outfit with your own 4YOU cap. With the endless possibilities you can create your own cap according to your own taste.For example, opt for a tough metal buckle instead of a Velcro fastening or distinguish yourself from the rest with your own design on the underside of the peak. Nothing is too outrageous. Bring out the designer in you and start creating!

creative

+10 colours

Woven label With locked edge

Woven label Back

Buckle with embossing Standard with Velcro

Piping (own colour) Left & right panel

Sandwich Printed or in custom colour

Panel tapes Printed on the inside