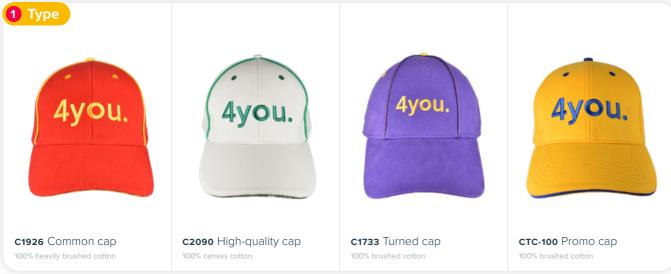

## CAPS

Complete your outfit with your own 4YOU cap. With the endless possibilities you can create your own cap according to your own taste.For example, opt for a tough metal buckle instead of a Velcro fastening or distinguish yourself from the rest with your own design on the underside of the peak. Nothing is too outrageous. Bring out the designer in you and start creating!