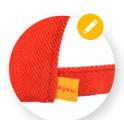

## CAPS

Complete your outfit with your own 4YOU cap. With the endless possibilities you can create your own cap according to your own taste.For example, opt for a tough metal buckle instead of a Velcro fastening or distinguish yourself from the rest with your own design on the underside of the peak. Nothing is too outrageous. Bring out the designer in you and start creating!

creative

+10 colours

Woven label With locked edge

Woven label Back

Buckle with embossing Standard with Velcro

Piping (own colour) Left & right panel

Sandwich Printed or in custom colour

Panel tapes Printed on the inside

Bottom peak Sublimation printed

Button & Eyelets

www.araco.co.uk/4you/caps • 7