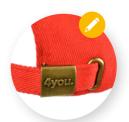

creative

+10 colours

Woven label With locked edge

Woven label Back

Buckle with embossing Standard with Velcro

Piping (own colour) Left & right panel

Sandwich Printed or in custom colour

Panel tapes Printed on the inside