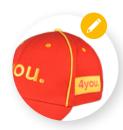

## CAPS

Complete your outfit with your own 4YOU cap. With the endless possibilities you can create your own cap according to your own taste.For example, opt for a tough metal buckle instead of a Velcro fastening or distinguish yourself from the rest with your own design on the underside of the peak. Nothing is too outrageous. Bring out the designer in you and start creating!

creative

+10 colours

Woven label With locked edge

Woven label Back

Buckle with embossing Standard with Velcro

Piping (own colour) Left & right panel

Sandwich Printed or in custom colour

Panel tapes Printed on the inside