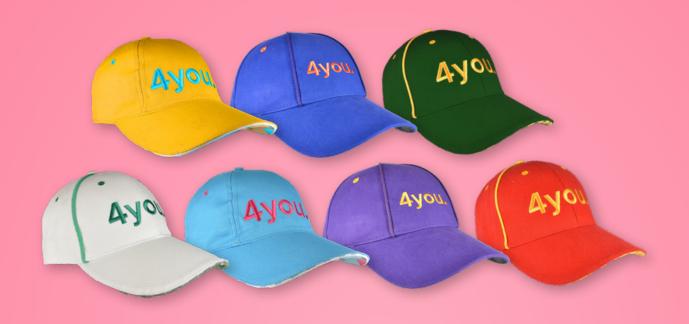

## CAPS

Complete your outfit with your own 4YOU cap. With the endless possibilities you can create your own cap according to your own taste.For example, opt for a tough metal buckle instead of a Velcro fastening or distinguish yourself from the rest with your own design on the underside of the peak. Nothing is too outrageous. Bring out the designer in you and start creating!