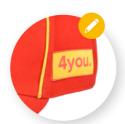

## CAPS

Complete your outfit with your own 4YOU cap. With the endless possibilities you can create your own cap according to your own taste.For example, opt for a tough metal buckle instead of a Velcro fastening or distinguish yourself from the rest with your own design on the underside of the peak. Nothing is too outrageous. Bring out the designer in you and start creating!

creative

+10 colours

Woven label With locked edge

Woven label Back

Buckle with embossing Standard with Velcro

Piping (own colour) Left & right panel

Sandwich Printed or in custom colour

Panel tapes Printed on the inside