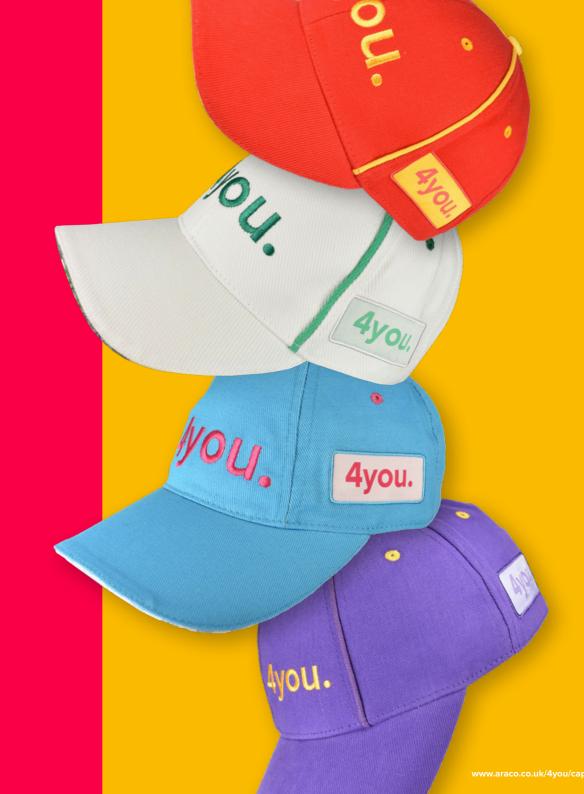

## CAPS

Complete your outfit with your own 4YOU cap. With the endless possibilities you can create your own cap according to your own taste.For example, opt for a tough metal buckle instead of a Velcro fastening or distinguish yourself from the rest with your own design on the underside of the peak. Nothing is too outrageous. Bring out the designer in you and start creating!

creative

+10 colours

Woven label With locked edge

Woven label Back

Buckle with embossing Standard with Velcro

Piping (own colour) Left & right panel

Sandwich Printed or in custom colour

Panel tapes Printed on the inside

Bottom peak Sublimation printed

Button & Eyelets

www.araco.co.uk/4you/caps • 7