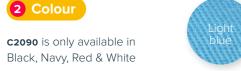

## CAPS

Complete your outfit with your own 4YOU cap. With the endless possibilities you can create your own cap according to your own taste.For example, opt for a tough metal buckle instead of a Velcro fastening or distinguish yourself from the rest with your own design on the underside of the peak. Nothing is too outrageous. Bring out the designer in you and start creating!