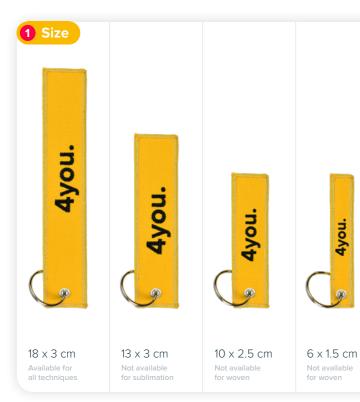

### **REMOVE BEFORE FLIGHT TAGS**

The remove before flight tags originate from the aviation industry, but are also fun to use as keychains! Choose your size, the printing technique and give your client a unique gift. You can have your logo embroidered or woven in, or you can sublimate a full colour design. Whatever technique you choose, the tag will be a striking addition to your key ring!

### striking

We match your request with the closest matching colour

Black BLACK

Red 200 c

Embroidery option: colour tag choice from 19 standard PMS colours