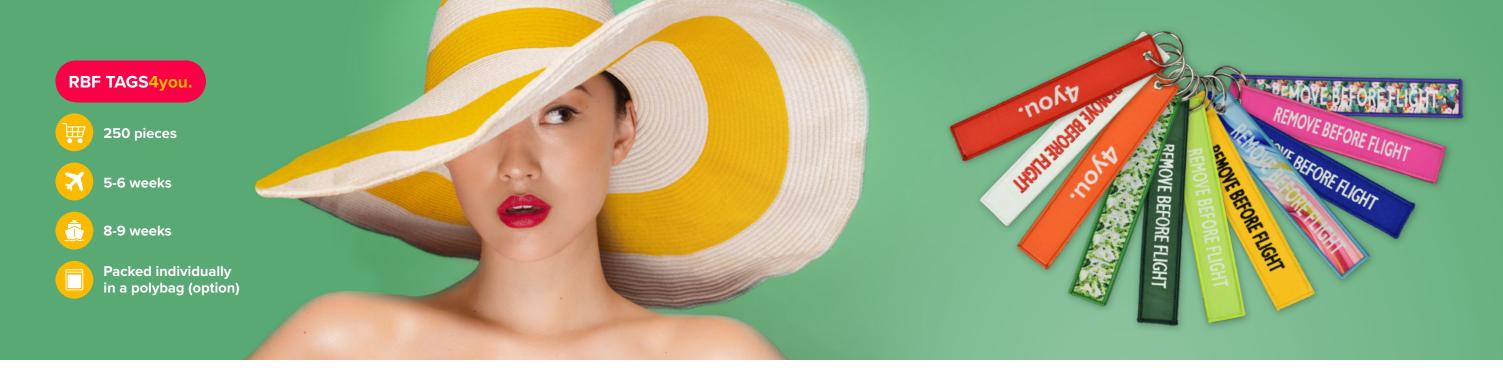

### RBF TAGS.

### **REMOVE BEFORE FLIGHT TAGS**

The remove before flight tags originate from the aviation industry, but are also fun to use as keychains! Choose your size, the printing technique and give your client a unique gift. You can have your logo embroidered or woven in, or you can sublimate a full colour design. Whatever technique you choose, the tag will be a striking addition to your key ring!