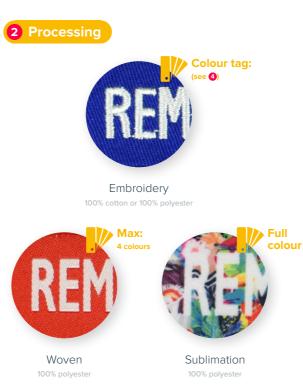

### **REMOVE BEFORE FLIGHT TAGS**

The remove before flight tags originate from the aviation industry, but are also fun to use as keychains! Choose your size, the printing technique and give your client a unique gift. You can have your logo embroidered or woven in, or you can sublimate a full colour design. Whatever technique you choose, the tag will be a striking addition to your key ring!