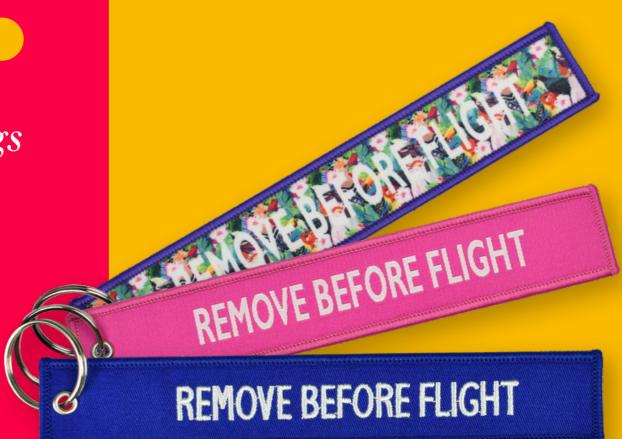

### RBF TAGS.

### **REMOVE BEFORE FLIGHT TAGS**

The remove before flight tags originate from the aviation industry, but are also fun to use as keychains! Choose your size, the printing technique and give your client a unique gift. You can have your logo embroidered or woven in, or you can sublimate a full colour design. Whatever technique you choose, the tag will be a striking addition to your key ring!

## striking.

Remove before flight tags