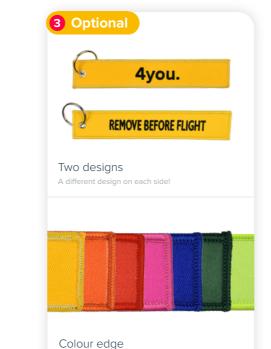

### **REMOVE BEFORE FLIGHT TAGS**

The remove before flight tags originate from the aviation industry, but are also fun to use as keychains! Choose your size, the printing technique and give your client a unique gift. You can have your logo embroidered or woven in, or you can sublimate a full colour design. Whatever technique you choose, the tag will be a striking addition to your key ring!