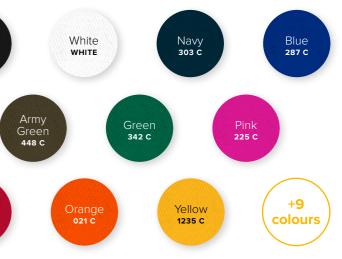

### striking

We match your request with the closest matching colour

Black BLACK

Red 200 c

Embroidery option: colour tag choice from 19 standard PMS colours