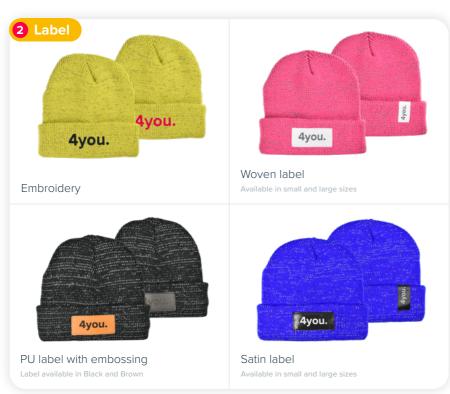

### **REFLECTIVE HATS**

Combine warmth and security with this winter hat! The reflective yarn keeps you highly visible at dusk. The hat is available for adults as well as children making it ideal for an evening stroll or on the bike to school! Opt for embroidery with your own logo or let your hat radiate even more luxury with one of the three different labels on the cuff.