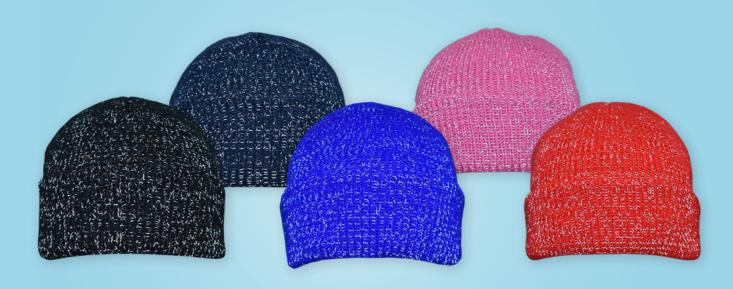

## REFLECTIVE BEANIES.

### **REFLECTIVE HATS**

Combine warmth and security with this winter hat! The reflective yarn keeps you highly visible at dusk. The hat is available for adults as well as children making it ideal for an evening stroll or on the bike to school! Opt for embroidery with your own logo or let your hat radiate even more luxury with one of the three different labels on the cuff.