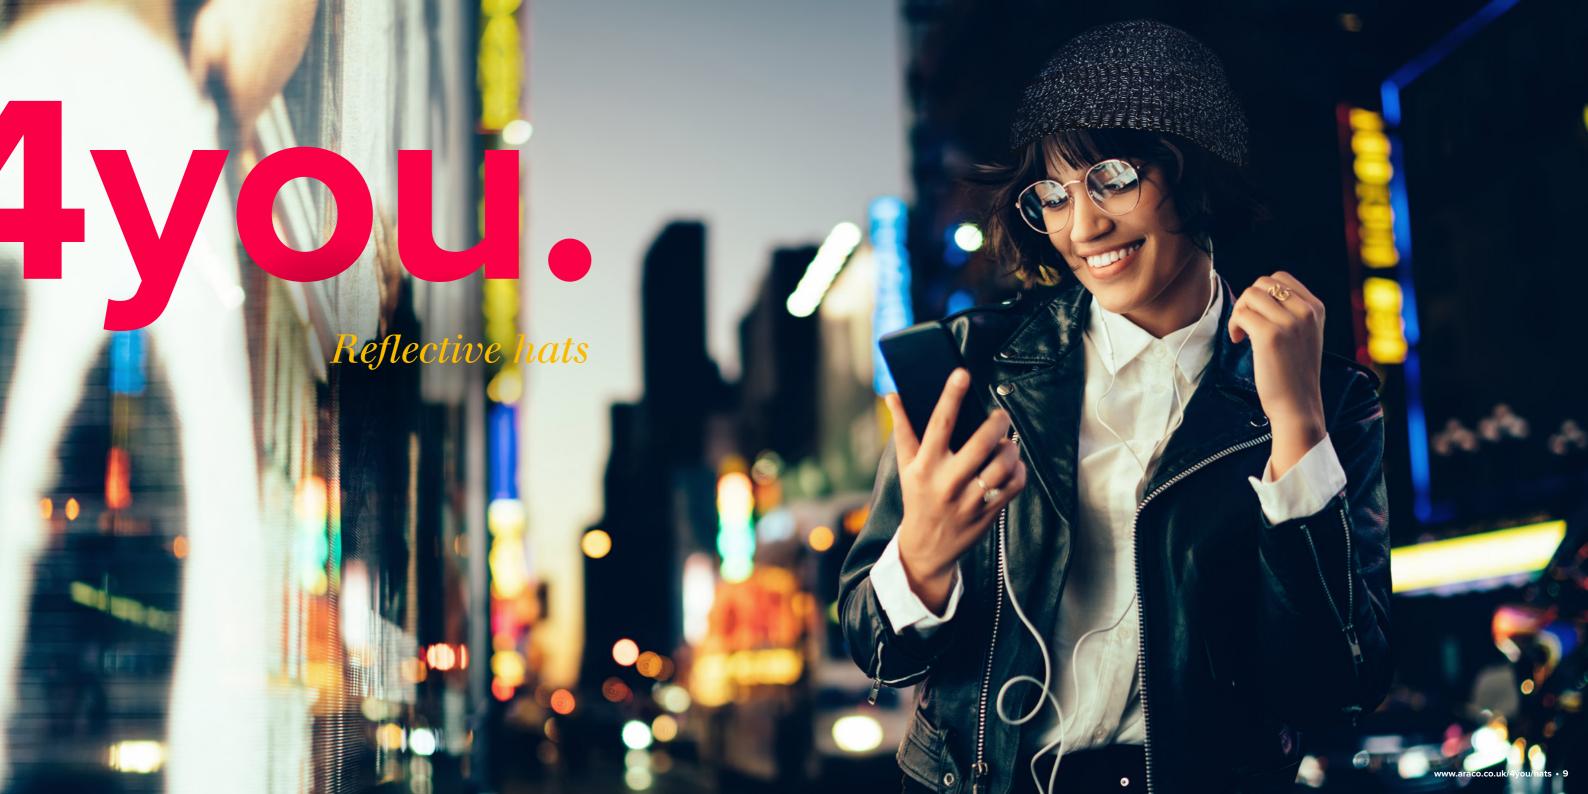

### **REFLECTIVE HATS**

Combine warmth and security with this winter hat! The reflective yarn keeps you highly visible at dusk. The hat is available for adults as well as children making it ideal for an evening stroll or on the bike to school! Opt for embroidery with your own logo or let your hat radiate even more luxury with one of the three different labels on the cuff.