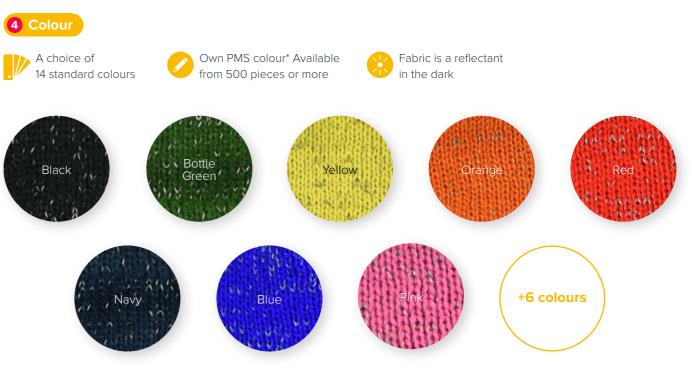

## REFLECTIVE HATS4you.

100% acrylic

\*Please note: the colour will deviate due to the reflective yarn.

6 www.araco.co.uk/4you/hats • 7