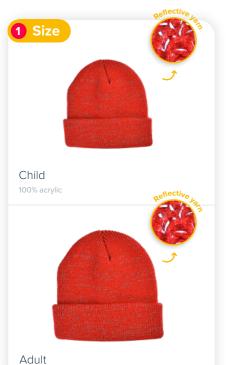

### **REFLECTIVE HATS**

Combine warmth and security with this winter hat! The reflective yarn keeps you highly visible at dusk. The hat is available for adults as well as children making it ideal for an evening stroll or on the bike to school! Opt for embroidery with your own logo or let your hat radiate even more luxury with one of the three different labels on the cuff.

## REFLECTIVE HATS4you.

100% acrylic

\*Please note: the colour will deviate due to the reflective yarn.

6 www.araco.co.uk/4you/hats • 7