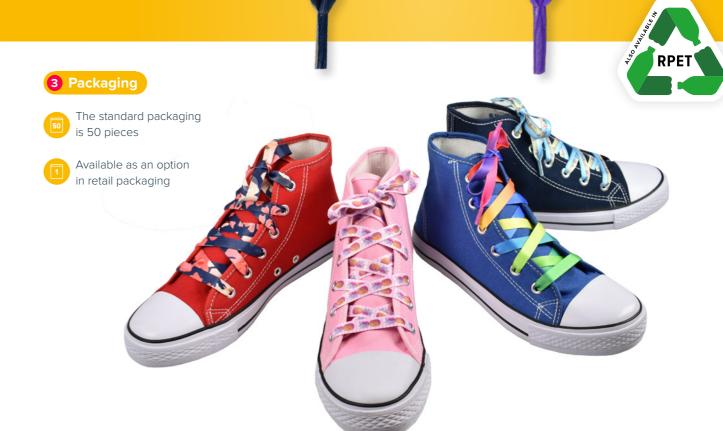

#### **SHOELACES**

Make a statement with your own artwork with the 4YOU Shoelaces. You can really stand out with these full color sublimation shoelaces. The double-sided, razor-sharp sublimation print on these flat laces ensures that your brand leaves a lasting impression on the recipient. It is possible to package the laces individually in a retail package, which makes them ideal for resale as well.

#### SHOELACES4you.

Packaging 50 pieces (standard)