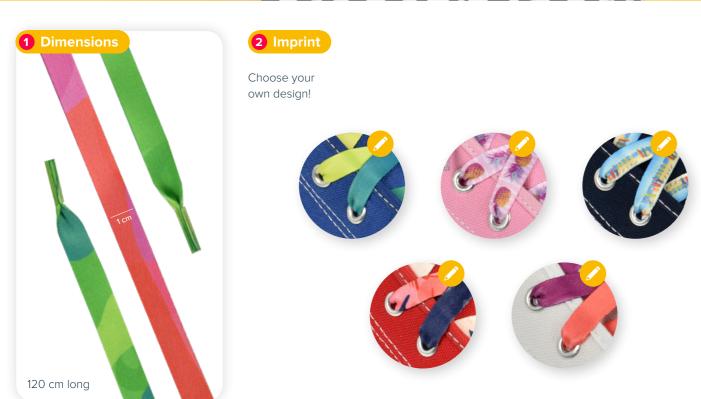

#### **SHOELACES**

Make a statement with your own artwork with the 4YOU Shoelaces. You can really stand out with these full color sublimation shoelaces. The double-sided, razor-sharp sublimation print on these flat laces ensures that your brand leaves a lasting impression on the recipient. It is possible to package the laces individually in a retail package, which makes them ideal for resale as well.