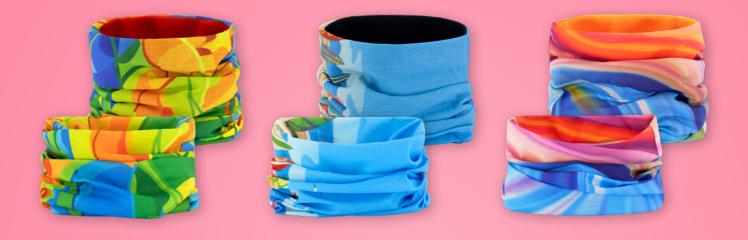

## TUBES

These multifunctional tubes are ideal accessories during sports or other outdoor activities. You can use them in different ways, so they not only serve as a scarf but also as a headband, for extra warmth the tube is available with a fleece border.

multifunctional

Polyester tube 25 x 50 cm

Polyester with fleece border 25 x 75 cm (25 cm fleece)

Sublimation on the outside

In a cardboard sleeve\* With your own full colour print

Retail packaging With your own full colour print (from 3000 pcs.)