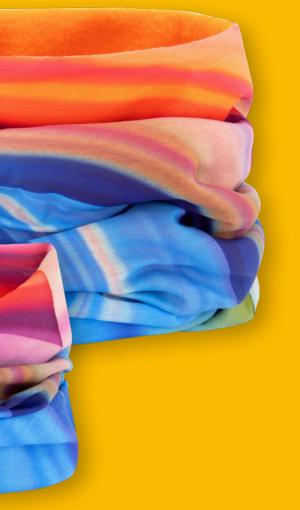

## TUBES

These multifunctional tubes are ideal accessories during sports or other outdoor activities. You can use them in different ways, so they not only serve as a scarf but also as a headband, for extra warmth the tube is available with a fleece border.

multifunctional

Polyester tube 25 x 50 cm

Polyester with fleece border 25 x 75 cm (25 cm fleece)

Sublimation on the outside

In a cardboard sleeve\* With your own full colour print

Retail packaging With your own full colour print (from 3000 pcs.)