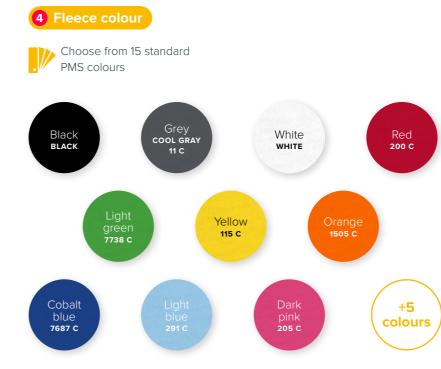

e a unique custom made product in just a few simple steps; Choose between one of the basic items, then choose from the different options so that you can easily create a unique item that suits your needs! Discover the endless possibilities in the catalogue.



## TUBES.

## TUBES

These multifunctional tubes are ideal accessories during sports or other outdoor activities. You can use them in different ways, so they not only serve as a scarf but also as a headband, for extra warmth the tube is available with a fleece border.

multifunctional











Polyester tube 25 x 50 cm



Polyester with fleece border 25 x 75 cm (25 cm fleece)



Sublimation on the outside



In a cardboard sleeve\* With your own full colour print



Retail packaging With your own full colour print (from 3000 pcs.)



\*Fleece: 18.5 x 15 cm / Normal: 13 x 13 cm

### **5** Instruction card



Standard On reverse side of cardboard sleeve



Own design On reverse side of cardboard sleeve