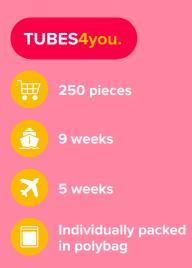

## TUBES

These multifunctional tubes are ideal accessories during sports or other outdoor activities. You can use them in different ways, so they not only serve as a scarf but also as a headband, for extra warmth the tube is available with a fleece border.

multifunctional

Polyester tube 25 x 50 cm

Polyester with fleece border 25 x 75 cm (25 cm fleece)

Sublimation on the outside

In a cardboard sleeve\* With your own full colour print

Retail packaging With your own full colour print (from 3000 pcs.)